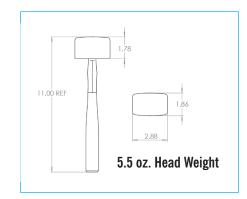

## **CONTROL THE BLOW**

The Sorbothane® SOFT-BLOW MALLET is made from a unique visco-elastic polymer that is recognized worldwide as the ultimate material for absorbing shock and isolating vibration. Available in three weights - the **SOFT-BLOW MALLET** provides maximum surface contact without denting or marring. Safe for use on wood, metal, vinyl, tile, glass and plastic.