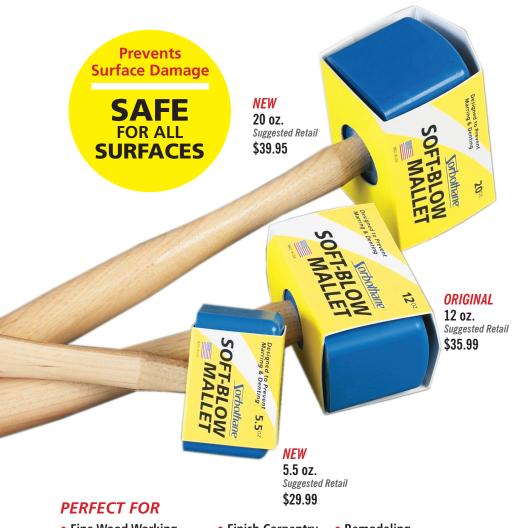

## SOFT-BLOW MALLET

## **CONTROL THE BLOW**

The Sorbothane® SOFT-BLOW MALLET is made from a unique visco-elastic polymer that is recognized worldwide as the ultimate material for absorbing shock and isolating vibration. Available in three weights - the **SOFT-BLOW MALLET** provides maximum surface contact without denting or marring. Safe for use on wood, metal, vinyl, tile, glass and plastic.

- Fine Wood Working
- Finish Carpentry
- Remodeling

- Auto Body, Trim & Glass
- Cabinetry
- Windows & Glass

2144 State Route 59 | Kent, Ohio 44240 | 800.838.3906 | 330.678.9444 | Fax 330.678.1303

sorbothane.com