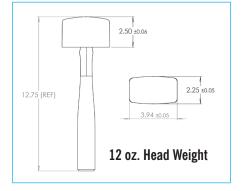

## **CONTROL THE BLOW**

The Sorbothane® SOFT-BLOW MALLET is made from a unique visco-elastic polymer that is recognized worldwide as the ultimate material for absorbing shock and isolating vibration. Available in three weights - the **SOFT-BLOW MALLET** provides maximum surface contact without denting or marring. Safe for use on wood, metal, vinyl, tile, glass and plastic.