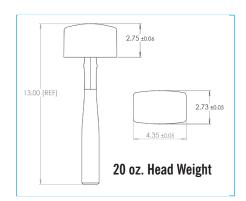

## **CONTROL THE BLOW**

The Sorbothane® SOFT-BLOW MALLET is made from a unique visco-elastic polymer that is recognized worldwide as the ultimate material for absorbing shock and isolating vibration. Available in three weights - the **SOFT-BLOW MALLET** provides maximum surface contact without denting or marring. Safe for use on wood, metal, vinyl, tile, glass and plastic.